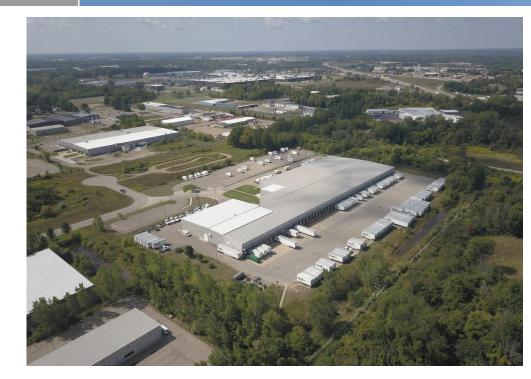

#### Purchase Price: \$8,400,000 | Cap Rate 8.50%

Peak Commercial and Anvers Capital is pleased to offer for sale the FedEx Ground distribution center in Kalamazoo Michigan. The property is fully leased to FedEx Ground Package System, Inc., a wholly owned operating subsidiary of FedEx Corporation (Fortune 100 company posting over \$50 billion in revenue in 2016).

FedEx has operated in this facility since 2001. In 2015, FedEx constructed a 20,353 square-foot expansion at its expense. This is the only FedEx Ground facility located in Southwest Michigan, with the three closest distribution centers being in Lansing (65 miles northeast), Grand Rapids (66 miles north), and Anarbor (100 miles east). Originally constructed as a build-to-suit for FedEx in 2001, the building totals 120,828 square feet (included the expansion) and sits on 16.46 acres. The pre-engineered steel building also features 5,858 square feet of improved office space. The improvements are all in above average condition.

The property's strategic location offers excellent access to I-94 and SR-131. FedEx extended their lease in 2015, after the completion of the tenant funded expansion. The current lease expires August 31, 2020 however FedEx has already renewed one of their two 3-year renewal options. The NN lease structure requires minimal landlord maintenance responsibilities (roof and structure only). This property is being offered for sale at \$8,40,000. Offers will be reviewed and responded to as they are received.