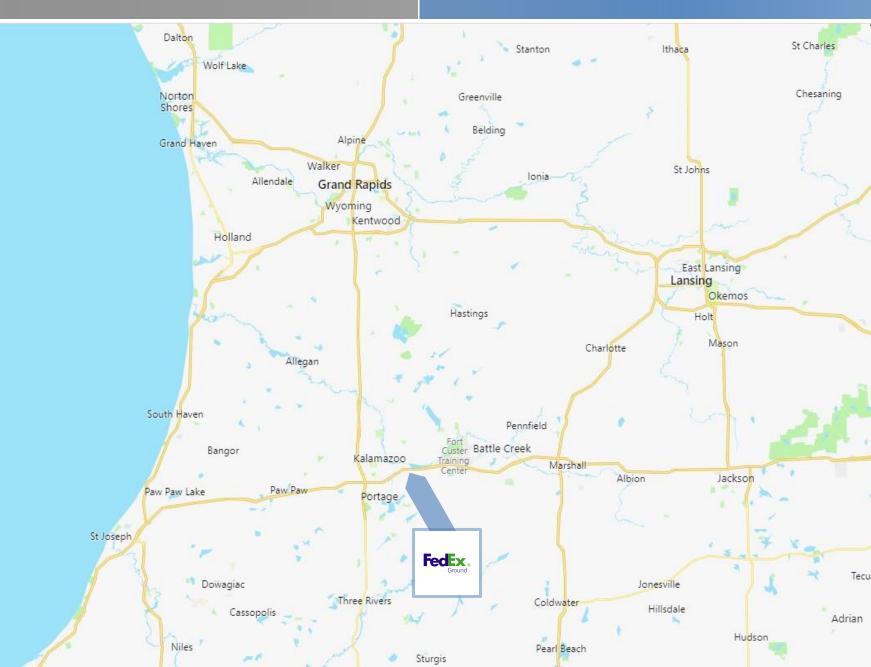

Kalamazoo is located approximately 140 miles west of Detroit, 145 miles east of Chicago, and 60 miles south of Grand Rapids. It is the county seat for Kalamazoo County and has a population of approximately 335,000 (Kalamazoo-Portage MSA). The local economy is strong, with an unemployment of rate of 3.5%, well below the national average. The economy is anchored by education, health care, research development, and three local breweries. Kalamazoo is also home to Western Michigan University (±25,000 enrolled students).