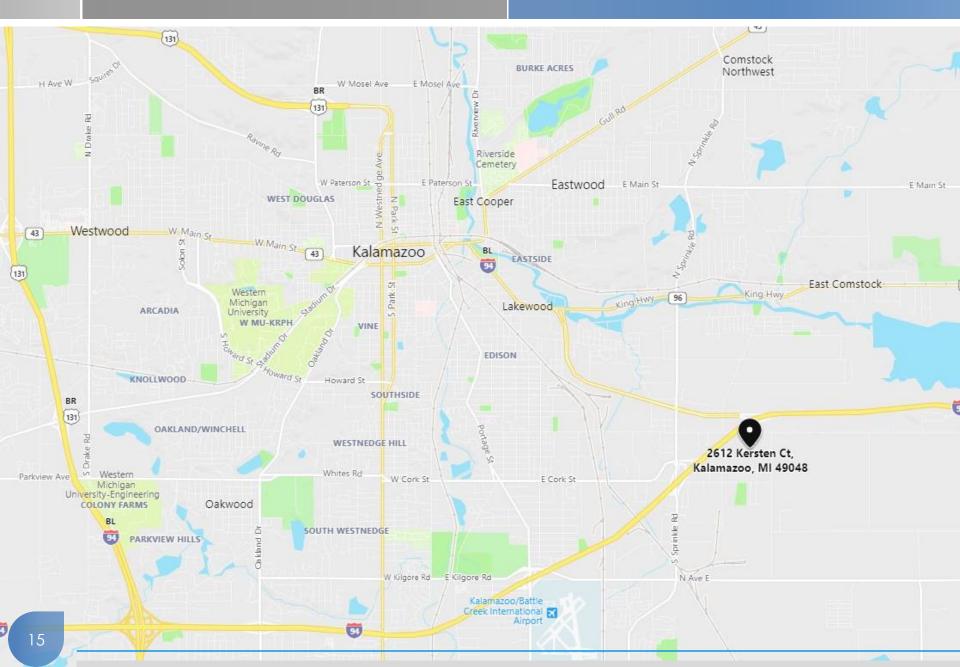

### FedEx Ground | Kalamazoo, MI

The subject property is located in southwestern Michigan, in the city of Kalamazoo. The location offers good access to I-94 via the recently renovated Sprinkle Road interchange. The property is located at the end of a dead-end road. Neighbors include Air Flow Equipment, Allied Mechanical, Interkal, and Kaiser Aluminum.